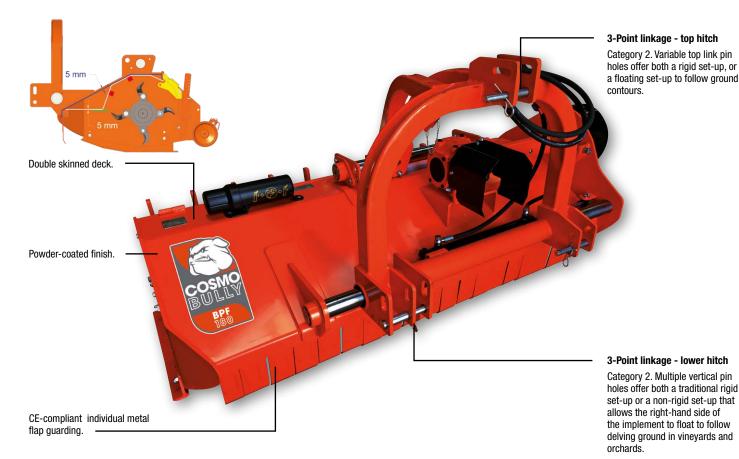

With its double-skinned deck, side shift capability, height-adjustable rear roller and precision-engineered chamber, the BULLY BPF Series Mulcher is a reliable and outstanding implement that guarantees exceptional performance.

positions for easy presetting of cutting height.

Rakes OUT & rear flap open With rakes removed, and rear flap open, the material is single-cut and quickly discharged.

Rakes OUT With rakes removed, the material is coarsely mulched and discharged in front of roller.

**Rakes IN & rear flap closed** Height-adjustable mulching rakes retain material in the cutting chamber for finer mulching by the hammers.

Farm Implements | 🕓 +61 3 9706 5166 | @ sales@farmimplements.com.au | 🕥 farmimplements.com.au