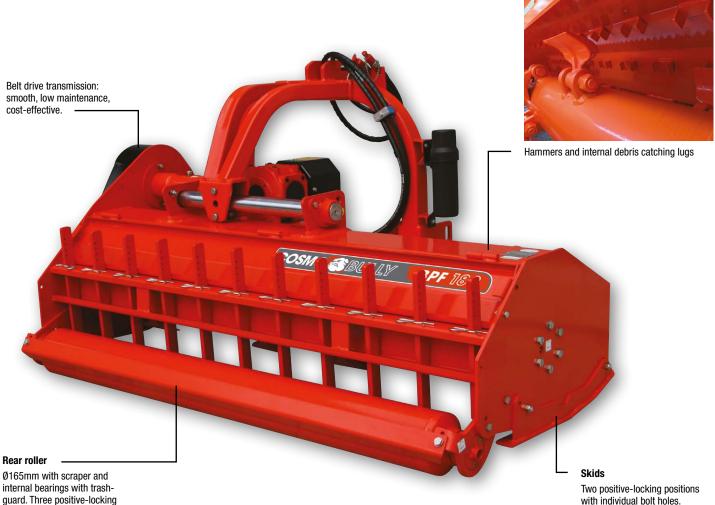

## **BPF Series Mulcher**

The BULLY BPF Series Mulcher, designed in Europe, is a versatile, heavy-duty implement built for category 2 tractors ranging from 50 to 100hp. The rotor speed of 2.146rpm is powered by a 100hp transmission, working in tandem with hammer blades to deliver a high-guality cut in vineyards, orchards and pastures.

With the capacity to handle dry prunings and sticks up to 70mm in diameter, as well as living green undergrowth up to 40mm in diameter, the rear deck of the BPF Mulcher is equipped with removable mulching rakes. These rakes securely hold large prunings in the cutting chamber, ensuring efficient mulching. Additionally, the rear flap can be opened to top pastures or clear the chamber, making it ideal for handling high volumes of material without compromising speed.

With its double-skinned deck, side shift capability, height-adjustable rear roller and precision-engineered chamber, the BULLY BPF Series Mulcher is a reliable and outstanding implement that guarantees exceptional performance.

## Hydraulic side shift

Hydraulic rams and hoses allow for in-out shifting and pausing at any point, providing added convenience and maneuverability. Ideal for mulching along fence lines and under tree branches and vines.