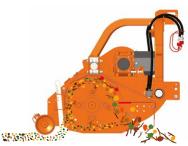

positions for easy presetting of cutting height.

Rakes OUT & rear flap open With rakes removed, and rear flap open, the material is single-cut and quickly discharged.

Rakes OUT With rakes removed, the material is coarsely mulched and discharged in front of roller.