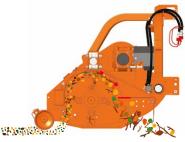

positions for easy presetting of cutting height.

Rakes OUT & rear flap open With rakes removed, and rear flap open, the material is single-cut and quickly discharged.

Rakes OUT With rakes removed, the material is coarsely mulched and discharged in front of roller.