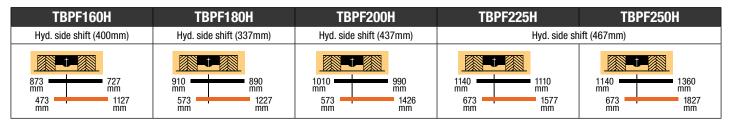

## Hydraulic side shift

Hydraulic rams and hoses allow for in-out shifting and pausing at any point, providing added convenience and maneuverability. Ideal for mulching along fence lines and under tree branches and vines.