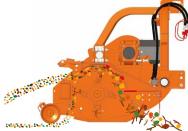

**Rakes IN & rear flap closed** Height-adjustable mulching rakes retain material in the cutting chamber for finer mulching by the hammers.

Farm Implements | 🕓 +61 3 9706 5166 | @ sales@farmimplements.com.au | 🕥 farmimplements.com.au