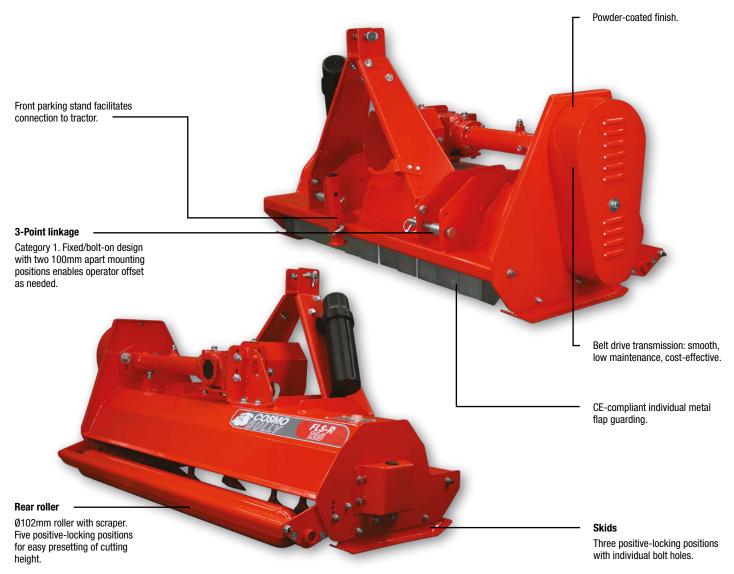

## FLS-R Series Flail Mower

The BULLY FLS-R Series Flail Mowers are designed for hobby farmers with compact and subcompact tractors, ranging from 15 to 30hp. Equipped with a gearbox that incorporates a freewheel, these mowers produce a high rotor speed of 2,600rpm, resulting in a superior cut on lawns, parklands and smallholding farms.

The BULLY FLS-R Series Mower is the perfect choice for mulch-mowing applications with smaller debris. It efficiently handles sticks and twigs less than 10mm in diameter, making it ideal for achieving a clean and precise mulching result.

| Code                  | TFLS-R105                               | TFLS-R125               | TFLS-R145               |
|-----------------------|-----------------------------------------|-------------------------|-------------------------|
| Size reference        | 1.05m   3'6"   41"                      | 1.25m   4'1"   49"      | 1.45m   4'9"   57"      |
| Belts                 | Three (3) XPA type                      |                         |                         |
| Gearbox               | 30hp, 540rpm with freewheel             |                         |                         |
| PTO shaft             | Series 4                                |                         |                         |
| Rotor swing dia. (mm) | 280                                     |                         |                         |
| Rotor diameter (mm)   | 76                                      |                         |                         |
| Rotor speed (rpm)     | 2600                                    |                         |                         |
| Type of flail         | Hammer standard   'Y' blades on request |                         |                         |
| No. of flails         | 18   36                                 | 20   40                 | 24   48                 |
| Overall width (mm)    | 1230                                    | 1430                    | 1630                    |
| Working width (mm)    | 1050                                    | 1250                    | 1450                    |
| Cutting height (mm)   | 15 - 45                                 |                         |                         |
| Tractor range (hp)    | 15 - 30   12.5 - 25 @ PTO               | 20 - 30   17 - 25 @ PTO | 25 - 30   21 - 25 @ PTO |
| Weight (kg)           | 158                                     | 170                     | 182                     |