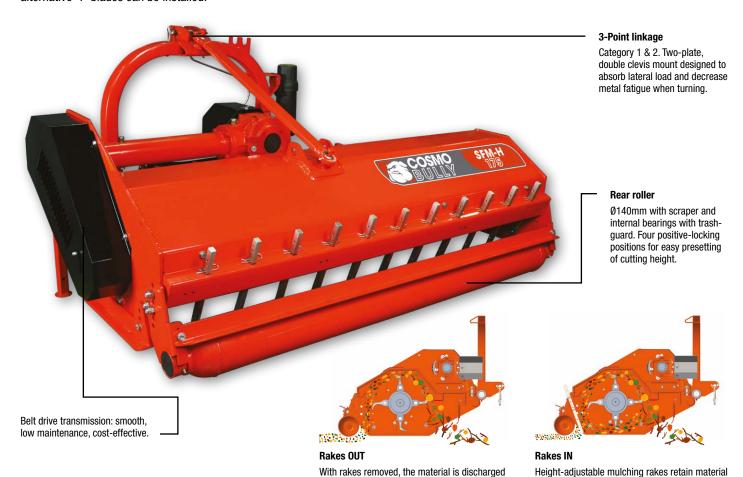

## SFM-H Series Mulcher

The BULLY SFM-H Series Mulcher, designed in Europe, is a versatile and durable implement suitable for medium/heavy-duty mulching tasks. It is designed to be used with category 1 and 2 tractors ranging from 40 to 70hp.

The SFM-H Mulcher is designed to handle dry prunings and sticks up to 50mm in diameter and living green undergrowth up to 25mm in diameter. Its rear deck features removable mulching rakes, securely holding large prunings in the cutting chamber. Rakes can be removed to reduce horsepower requirements, increase operating speed and discharge a rougher mulch. For grassy applications requiring a finer finish, alternative 'Y' blades can be installed.

at a faster rate and is more coarse.

in the cutting chamber for finer mulching by the