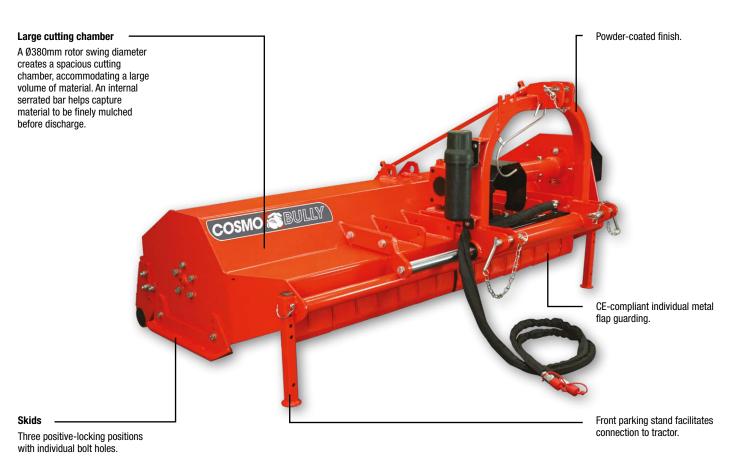

## SFM-H Series Mulcher

The BULLY SFM-H Series Mulcher, designed in Europe, is a versatile and durable implement suitable for medium/heavy-duty mulching tasks. It is designed to be used with category 1 and 2 tractors ranging from 40 to 70hp.

Equipped with a 70hp transmission, the mulcher achieves a high rotor speed of 2,453rpm, powering the hammers to deliver a superior cut in vineyards, orchards and pastures. The gearbox of the mulcher is fitted with a built-in freewheel, ensuring that the rotor slowly stops when the PTO power is shut off while the PTO input is still at speed.