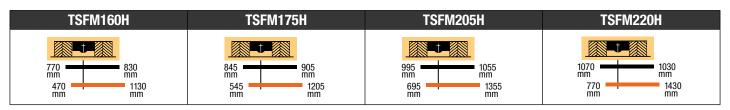

| Code                  | TSFM160H                                | TSFM175H                | TSFM205H                | TSFM220H                |
|-----------------------|-----------------------------------------|-------------------------|-------------------------|-------------------------|
| Size reference        | 1.6m   5'4"   64"                       | 1.75m   5'10"   69"     | 2.05m   6'10"   82"     | 2.2m   7'4"   88"       |
| Belts                 | Four (4) XPB type                       |                         |                         |                         |
| Gearbox               | 70hp, 540rpm with freewheel             |                         |                         |                         |
| PTO shaft             | Series 4                                | Series 4 Series 6       |                         |                         |
| Rotor swing dia. (mm) | 380                                     |                         |                         |                         |
| Rotor diameter (mm)   | 160                                     |                         |                         |                         |
| Rotor speed (rpm)     | 2453                                    |                         |                         |                         |
| Type of flail         | Hammer standard   'Y' blades on request |                         |                         |                         |
| No. of flails         | 20   40                                 | 22   44                 | 26   52                 | 28   56                 |
| Overall width (mm)    | 1770                                    | 1920                    | 2220                    | 2370                    |
| Working width (mm)    | 1600                                    | 1750                    | 2050                    | 2200                    |
| Cutting height (mm)   | 20 - 105                                |                         |                         |                         |
| Tractor range (hp)    | 40 - 70   33 - 58 @ PTO                 | 50 - 70   42 - 58 @ PTO | 55 - 70   46 - 58 @ PTO | 60 - 70   50 - 58 @ PTO |
| Weight (kg)           | 420                                     | 440                     | 485                     | 510                     |