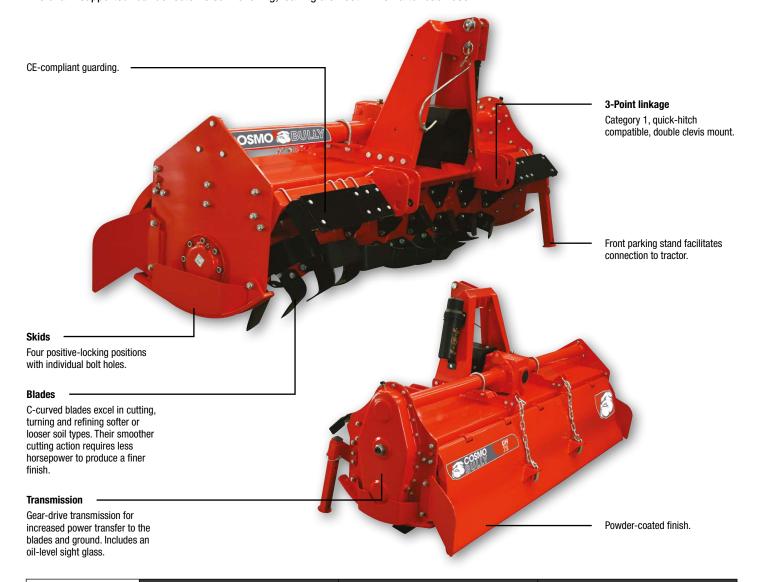

## **UH Series Rotary Hoe**

Experience professional-grade performance at an affordable price with the BULLY UH Series Rotary Hoes. Ideal for tractors from 50 to 75hp, this gear-driven implement is versatile and reliable, perfect for vineyards, orchards, landscaping, large gardens and light commercial work.

Precision designed in Europe, our forward-action rotary hoe features a smart blade design with six blades in a staggered speed configuration, delivering a powerful yet efficient performance.

Equipped with a reliable friction clutch for gearbox and transmission protection, the UH Series Rotary Hoes confidently handle tough conditions. The chain-supported rear deflector is self-levelling, leaving a smooth finish after each use.