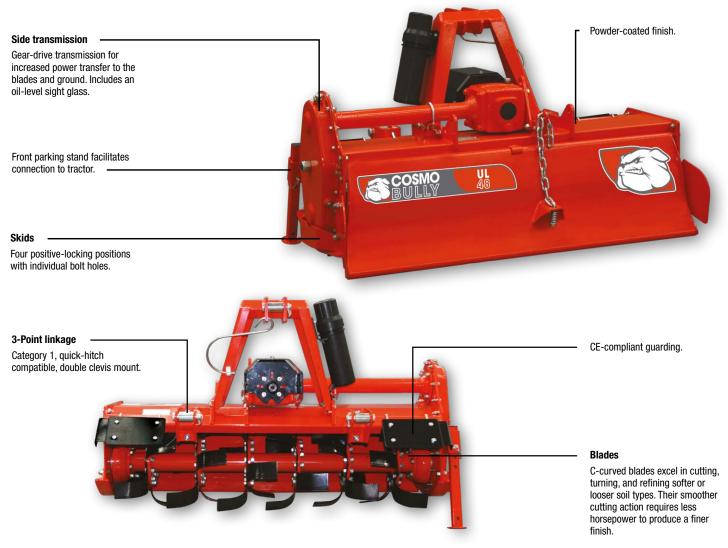

## **UL Series Rotary Hoe**

Enhance your tractor's capabilities with the remarkable BULLY UL Series Rotary Hoes. These gear-drive rotary hoes are designed for tractors ranging from 15 to 40hp and are one of our most popular implements for owner-operators tending to hobby farms, garden plots and narrow rows in crops and vineyards.

Designed with precision in Europe, our forward-action rotary hoe features a smart blade design. The six blades are mounted in a staggered speed configuration, creating a harmonious balance between power and efficiency.

Tackle tough soil conditions with confidence, as this rotary hoe is equipped with a reliable friction clutch for gearbox and transmission protection during demanding tasks. The chain-supported rear deflector is self-levelling, leaving a smooth finish after each use.