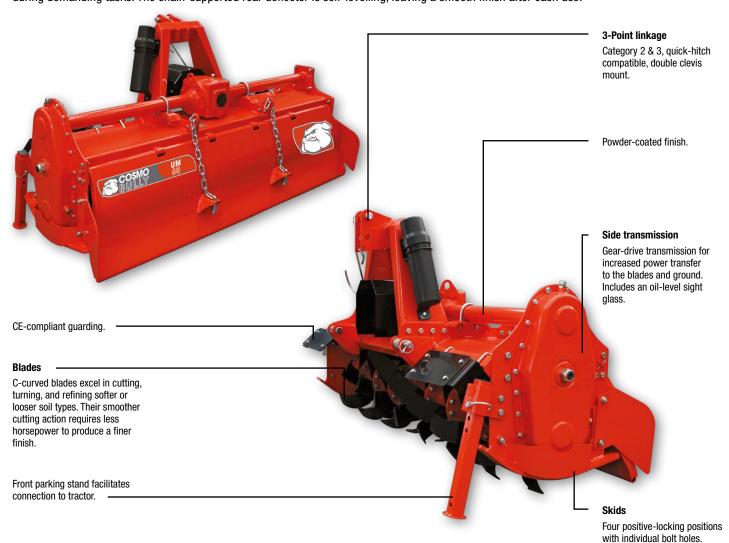

Tackle tough soil conditions with confidence, as this rotary hoe is equipped with a reliable friction clutch for gearbox and transmission protection during demanding tasks. The chain-supported rear deflector is self-levelling, leaving a smooth finish after each use.