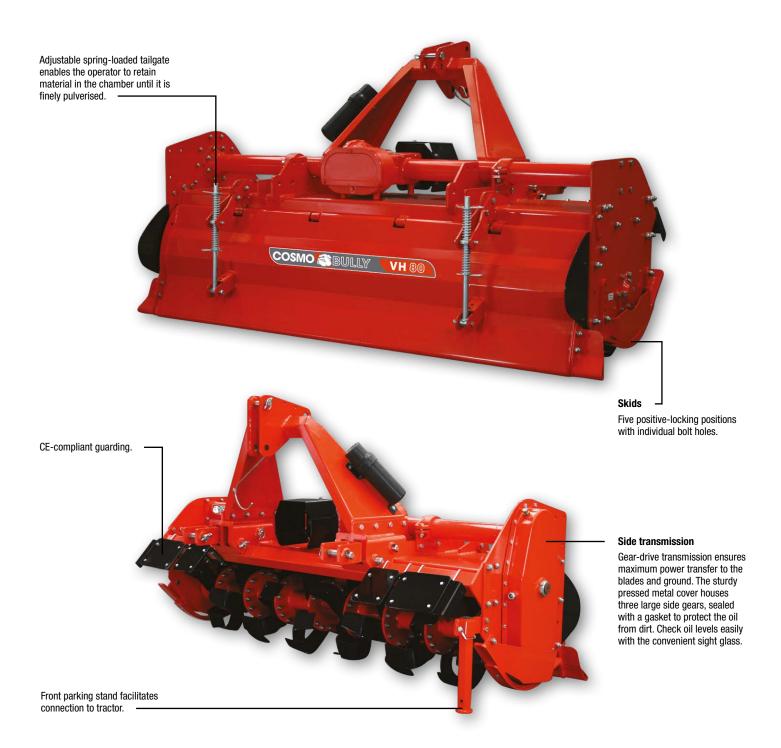

Featuring a forward-action design, the VH Rotary Hoe delivers a super fine finish that leaves your soil perfectly pulverised. The spring-loaded tailgate keeps soil within the chamber, ensuring thorough contact with the blades for exceptional results and provides a smooth and even finish.

## Blade configuration for optimal performance

The six-blades-per-flange configuration of the VH Series Rotary Hoe is a valuable engineering solution that reduces shock load through the machine, as the blade impact is staggered. It also optimises horsepower requirements, as more power is required to drive multiple blades through the ground simultaneously.

The VH Series Rotary Hoe comes standard with L-square blades, which excel in heavier, wetter and compacted soil. Their aggressive slicing, and enhanced soil penetration capabilities, break up and loosen heavy soil without clogging the chamber, making them more horsepowerefficient.

C-curved blades are available on request with an additional cost. Commonly used in softer or looser soil types, they offer a smoother cutting action, ideal for maintaining or finishing tasks, providing effective cutting and refining of soil without excessive disturbance.