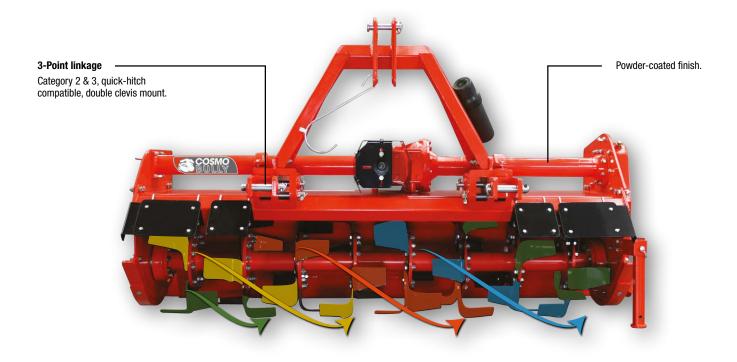

Equipped with a multi-speed gearbox, the VH Rotary Hoe allows you to customise the input speed (540/1000rpm) and the blade tip speed, giving you precise control over your soil preparation.

The main frame boasts a robust and rigid construction with box section reinforcing for the category 2 and 3 lower linkage mounting points, ensuring durability and longevity even in demanding conditions.

## Blade configuration for optimal performance

The six-blades-per-flange configuration of the VH Series Rotary Hoe is a valuable engineering solution that reduces shock load through the machine, as the blade impact is staggered. It also optimises horsepower requirements, as more power is required to drive multiple blades through the ground simultaneously.