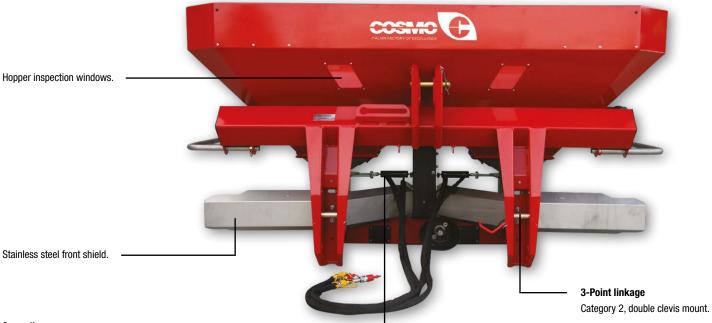

Manufactured in Italy with meticulous attention to detail, the CX Spreader boasts a metal hopper, frame and gearbox drive system, all produced in-house for exceptional quality. Its components in contact with fertiliser are made from stainless steel, ensuring durability. An internal hopper grate prevents blockages, ensuring a consistent and optimal spreading pattern.

Stainless steel double discs.

Three (3) gearboxes driven by a Series 4 PTO shaft with ratchet torque limiter.

The COSMO CX Series Fertiliser Spreader boasts a sturdy frame constructed from folded thick metal components, reinforced and welded to form a robust one-piece design. This box section frame provides a remarkable lift capacity of 3,200kg. The rectangular metal hopper has a standard capacity of 1500 litres, expandable with extensions to reach a maximum capacity of 3200 litres. Optional inspection ladders are available to assist the operator during loading.