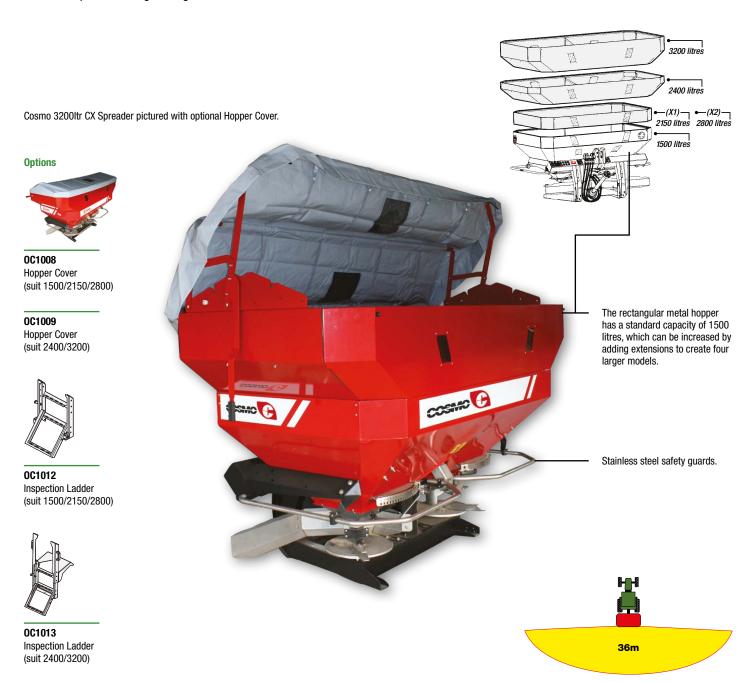

Stainless steel double discs.

Three (3) gearboxes driven by a Series 4 PTO shaft with ratchet torque limiter.

The COSMO CX Series Fertiliser Spreader boasts a sturdy frame constructed from folded thick metal components, reinforced and welded to form a robust one-piece design. This box section frame provides a remarkable lift capacity of 3,200kg. The rectangular metal hopper has a standard capacity of 1500 litres, expandable with extensions to reach a maximum capacity of 3200 litres. Optional inspection ladders are available to assist the operator during loading.

## CX Series Fertiliser Spreader

The COSMO CX Series is a high-capacity professional spreader, designed to efficiently distribute pilled, granular or powdered fertiliser over an impressive width of up to 36m. Its slow rotating agitators protect fertiliser integrity and ensure an accurate and uniform spread.