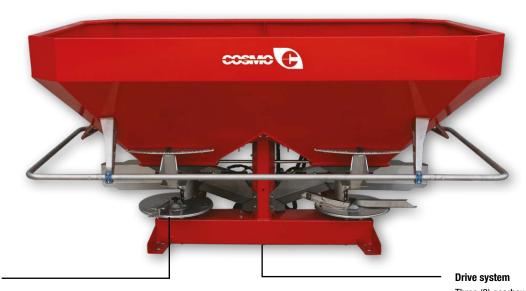

Stainless steel double discs.

Three (3) gearboxes driven by a Series 4 PTO shaft with ratchet torque limiter.

The COSMO CX Series Fertiliser Spreader boasts a sturdy frame constructed from folded thick metal components, reinforced and welded to form a robust one-piece design. This box section frame provides a remarkable lift capacity of 3,200kg. The rectangular metal hopper has a standard capacity of 1500 litres, expandable with extensions to reach a maximum capacity of 3200 litres. Optional inspection ladders are available to assist the operator during loading.