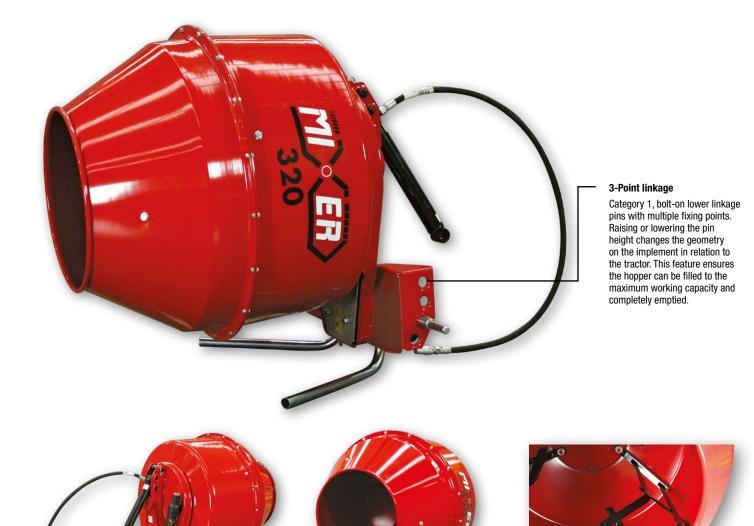

The wide mouthed hopper is formed from two rolled cones from 3mm sheet steel. Rolling the cones makes the hopper stronger as there are no welds or forming issues. This strength allows the 320ltr hopper to mix at maximum capacity (195ltr / 0.2m³ / 7 ft³) easily. A double-acting hydraulic cylinder (18" x 2" ram) is used to raise and empty the hopper.