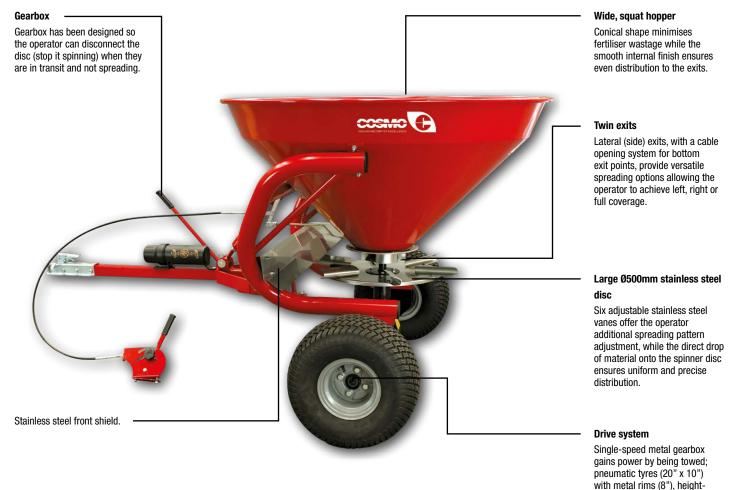

## PTB Series Fertiliser Spreader

The COSMO PTB Series Fertiliser Spreaders, precision engineered in Italy, providing accurate spreading of fertiliser and seed from 8 to 16m without the need for a tractor's PTO connection. Forget about PTO connections as the PTB Series comes with a tow hitch, making it compatible with various machines like ATVs, RTVs, tractors and cars.

Designed with a squat hopper for easy loading and a wide wheel-based construction, these spreaders offer stability, reduced soil compaction, and improved traction with a larger capacity.

The metal hopper boasts a seamless design, spun from a single sheet of steel, ensuring strength and reliability. Metal parts, including the braced and reinforced tubular frame, are protected with a two-stage polyurethane finish, providing long-lasting durability.

adjustable drawbar and tow-ball

hitch (50mm).