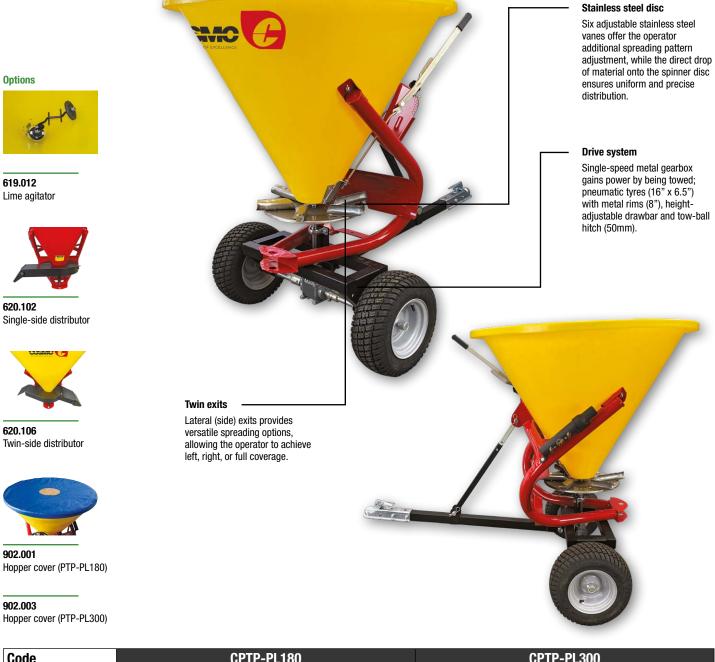

## PTP-PL Series Fertiliser Spreader

COSMO

Designed with a tow hitch, it can be easily connected to a variety of machines, including ATV, RTV, tractor and car, eliminating the need for a PTO connection to a tractor.

| Code                | CPTP-PL180                       | CPTP-PL300                       |
|---------------------|----------------------------------|----------------------------------|
| Size reference      | 180ltr Tow Type Spinner Spreader | 300ltr Tow Type Spinner Spreader |
| Capacity (lt/kg)    | 180 / 200                        | 300 / 320                        |
| Spreading width (m) | 8 - 14                           |                                  |
| Dimensions          |                                  |                                  |
| Width (mm)          | 1050                             |                                  |
| Depth (mm)          | 1500                             |                                  |
| Height (mm)         | 1250                             | 1390                             |
| Weight (kg)         | 80                               | 84                               |