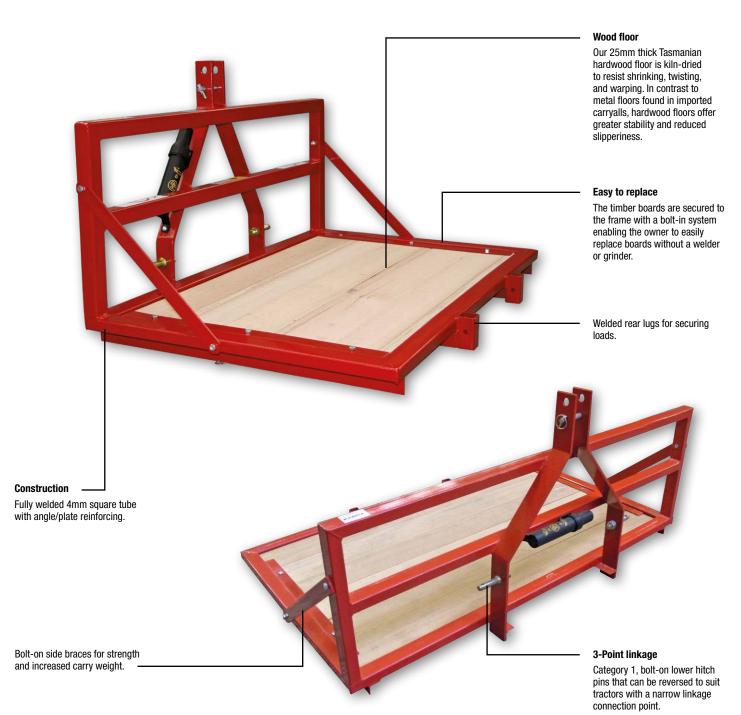

KANGA Carryalls are versatile implements designed for transporting a wide range of items, including hay bales, firewood, spray tanks, fence material, equipment, produce bags, firefighting equipment and tools.

Renowned for their exceptional quality, KANGA Carryalls stand as a benchmark in the industry. They feature a square tube frame and a kilndried timber floor, distinguishing them as one of the few carryalls in Australia to offer these premium features.

**KCWF150** Code **KCWF120 KCWF180** 1.2m | 4'0' 1.8m | 6'0' Size reference 1.5m | 5'0" Max. carry weight (kg) 600 750 900 Dimensions overall 1240 | floor 1200 overall 1540 | floor 1500 Width (mm) overall 1840 | floor 1800 Depth (mm) overall 1060 | floor 870 overall 1180 | floor 990 Weight (kg) 53 68 85