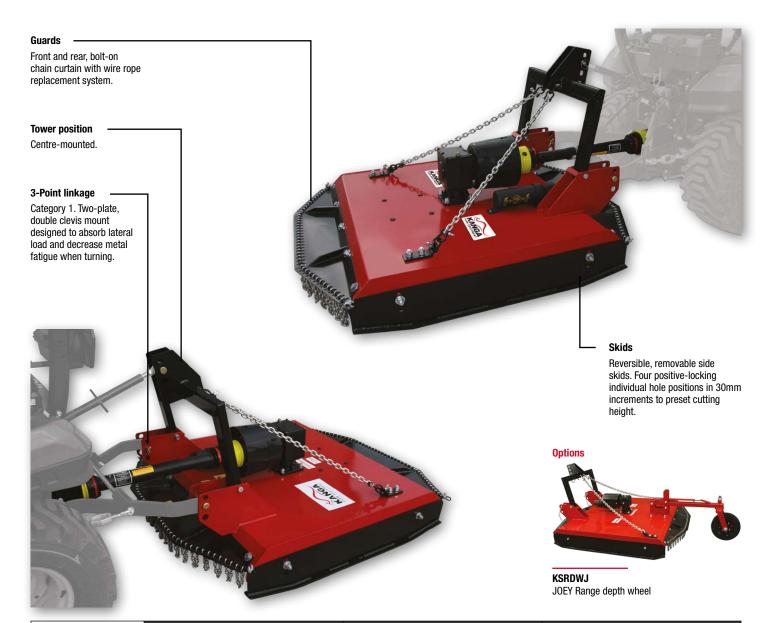

## Joey Range Rotary Cutter

KANGA JOEY Range Rotary Cutters are the perfect solution for compact and subcompact tractors, ranging from 15 to 40hp. These light-duty cutters are designed to deliver fast and dependable mowing performance on small-holding farms with grassy areas and bracken.

The JOEY's high-speed gearbox produces blade tip speeds superior to equivalent cutters, guaranteeing a high-quality clean cut in a variety of field conditions.

| Code                     | KSJ100                                                             | KSJ125                  | KSJ150                     |
|--------------------------|--------------------------------------------------------------------|-------------------------|----------------------------|
| Size reference           | 1.0m   3'4"   40"                                                  | 1.25m   4'1"   49"      | 1.5m   5'0"   60"          |
| Construction             | 3mm, square, clean-top deck with reinforced subframe               |                         |                            |
| Gearbox                  | 50hp, 540rpm, 1:2.83 ratio                                         |                         | 40hp, 540rpm, 1:1.93 ratio |
| PTO shaft/clutch         | Series 4 with 150mm (6") friction clutch                           |                         |                            |
| Cutter bar               | Lowered, bolt-together, sandwich design                            |                         |                            |
| Blades                   | Two (2) stepped, suction, spring steel pivoting on hardened bushes |                         |                            |
| Overall width (mm)       | 1050                                                               | 1300                    | 1600                       |
| Cutting width (mm)       | 940                                                                | 1190                    | 1440                       |
| Cutting height (mm)      | 30 - 120                                                           |                         |                            |
| Tractor range (hp)       | 15 - 30   12.5 - 25 @ PTO                                          | 20 - 35   17 - 29 @ PTO | 30 - 40   25 - 33 @ PTO    |
| Blade tip speed (ft/min) | 15,500                                                             | 19,000                  | 16,250                     |
| Weight (kg)              | 160                                                                | 195                     | 240                        |