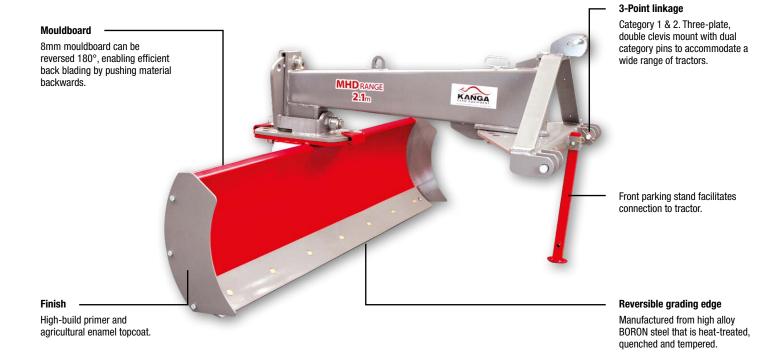

## MHD Range Grader Blade

Manufactured in Australia to withstand rigorous conditions, the KANGA MHD Range Grader Blades epitomise versatility and heavy-duty durability for tractors with 30 to 60hp, Ideal for a multitude of heavy-duty applications like levelling, finish grading and backfilling, they are designed to excel at demanding tasks.

Equipped with a 6mm tapered main beam to provide the necessary strength to handle a wide range of adjustments, operators can confidently tilt the blade (max. 24°), angle (max. 40°) and offset it (max. 45°) to meet their requirements. The manual adjustment system of the main pivot points ensures user-friendly operation, while the greaseable feature simplifies maintenance and ensures long-lasting performance. Every adjustment pinhole is reinforced for exceptional durability, even in harsh working conditions.

To enhance functionality, the mouldboard of the MHD Grader Blade is reinforced and has an involuted design that enables efficient and continuous rolling and clearance of material. Wings assist in keeping material contained within the blade area, further enhancing performance.