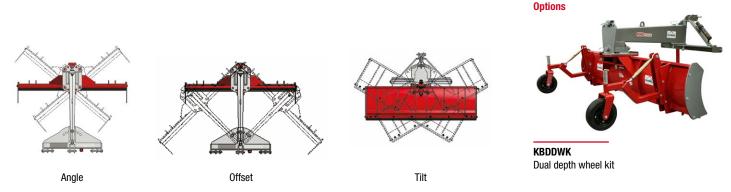

Equipped with a 6mm tapered main beam to provide the necessary strength to handle a wide range of adjustments, operators can confidently tilt the blade (max. 24°), angle (max. 40°) and offset it (max. 45°) to meet their requirements. The manual adjustment system of the main pivot points ensures user-friendly operation, while the greaseable feature simplifies maintenance and ensures long-lasting performance. Every adjustment pinhole is reinforced for exceptional durability, even in harsh working conditions.

| Code               | KBMHD180                                                                         | KBMHD210                |
|--------------------|----------------------------------------------------------------------------------|-------------------------|
| Size reference     | 1.8m   6'0"   72"                                                                | 2.1m   7'0"   84"       |
| Adjustment         | Angle, offset and tilt                                                           |                         |
| Controlled by      | Pins and clips                                                                   |                         |
| Blade angle        | 5 positions = square, 2 left, 2 right   20° & 40°                                |                         |
| Blade offset       | 7 positions = square, 3 left, 3 right   15° (335mm), 30° (670mm) & 45° (1,000mm) |                         |
| Blade tilt         | 5 positions = square, 2 left, 2 right   12° & 24°                                |                         |
| Overall width (mm) | 1880                                                                             | 2180                    |
| Tractor range (hp) | 30 - 60   25 - 50 @ PTO                                                          | 45 - 60   38 - 50 @ PTO |
| Weight (kg)        | 250                                                                              | 260                     |